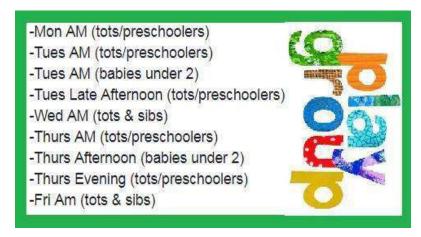

# **SECPTA Playgroups**

Check out Playgroups if you'd like to meet and hang out with SECPTA friends!

- Playdates open to all SECPTA members! We meet at local locations a few times a month.
- Organized Playgroups are assigned by kids' ages/availability and meet at local locations/member's homes. Email Kristen E. at playgroups@secpta.net to sign up at any time. See picture below for this year's playgroups schedule, ages listed are averages. Groups typically meet 1st & 3rd week of each month. Sign-up sheet at the end of this newsletter!